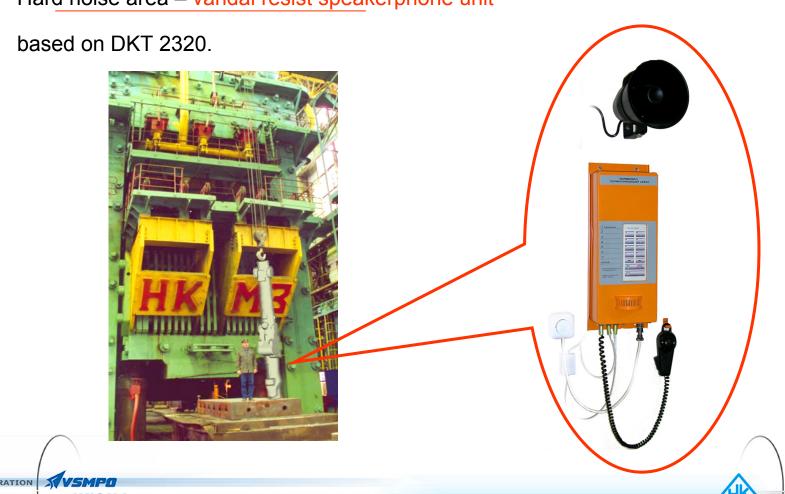

#### SPECIAL FEATURES

Hard noise area – vandal resist speakerphone unit

CORPORATION