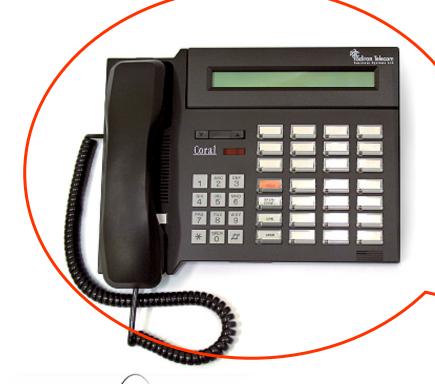

#### SPECIAL FEATURES

• Leading stuff and conferences – full-duplex communication through

**DKT 2320 FD** 