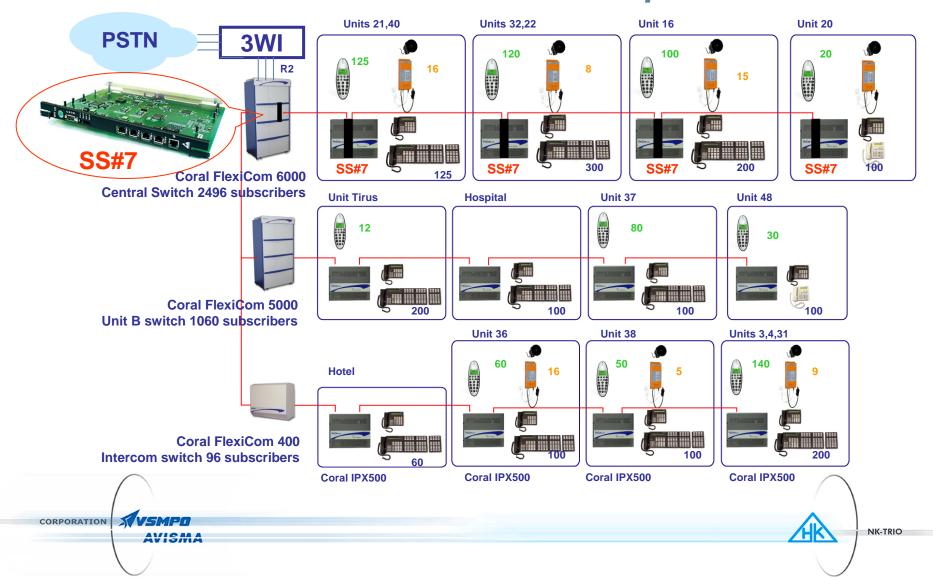

#### Corporate telecom network solution

#### TOTAL FIGURES

Total number of PABX
15

Total number of ports 7600

Total number of subscribers 6224

DKT subscribers 1224

• FlexAir subscribers 1140

• SLT subscribers 3860